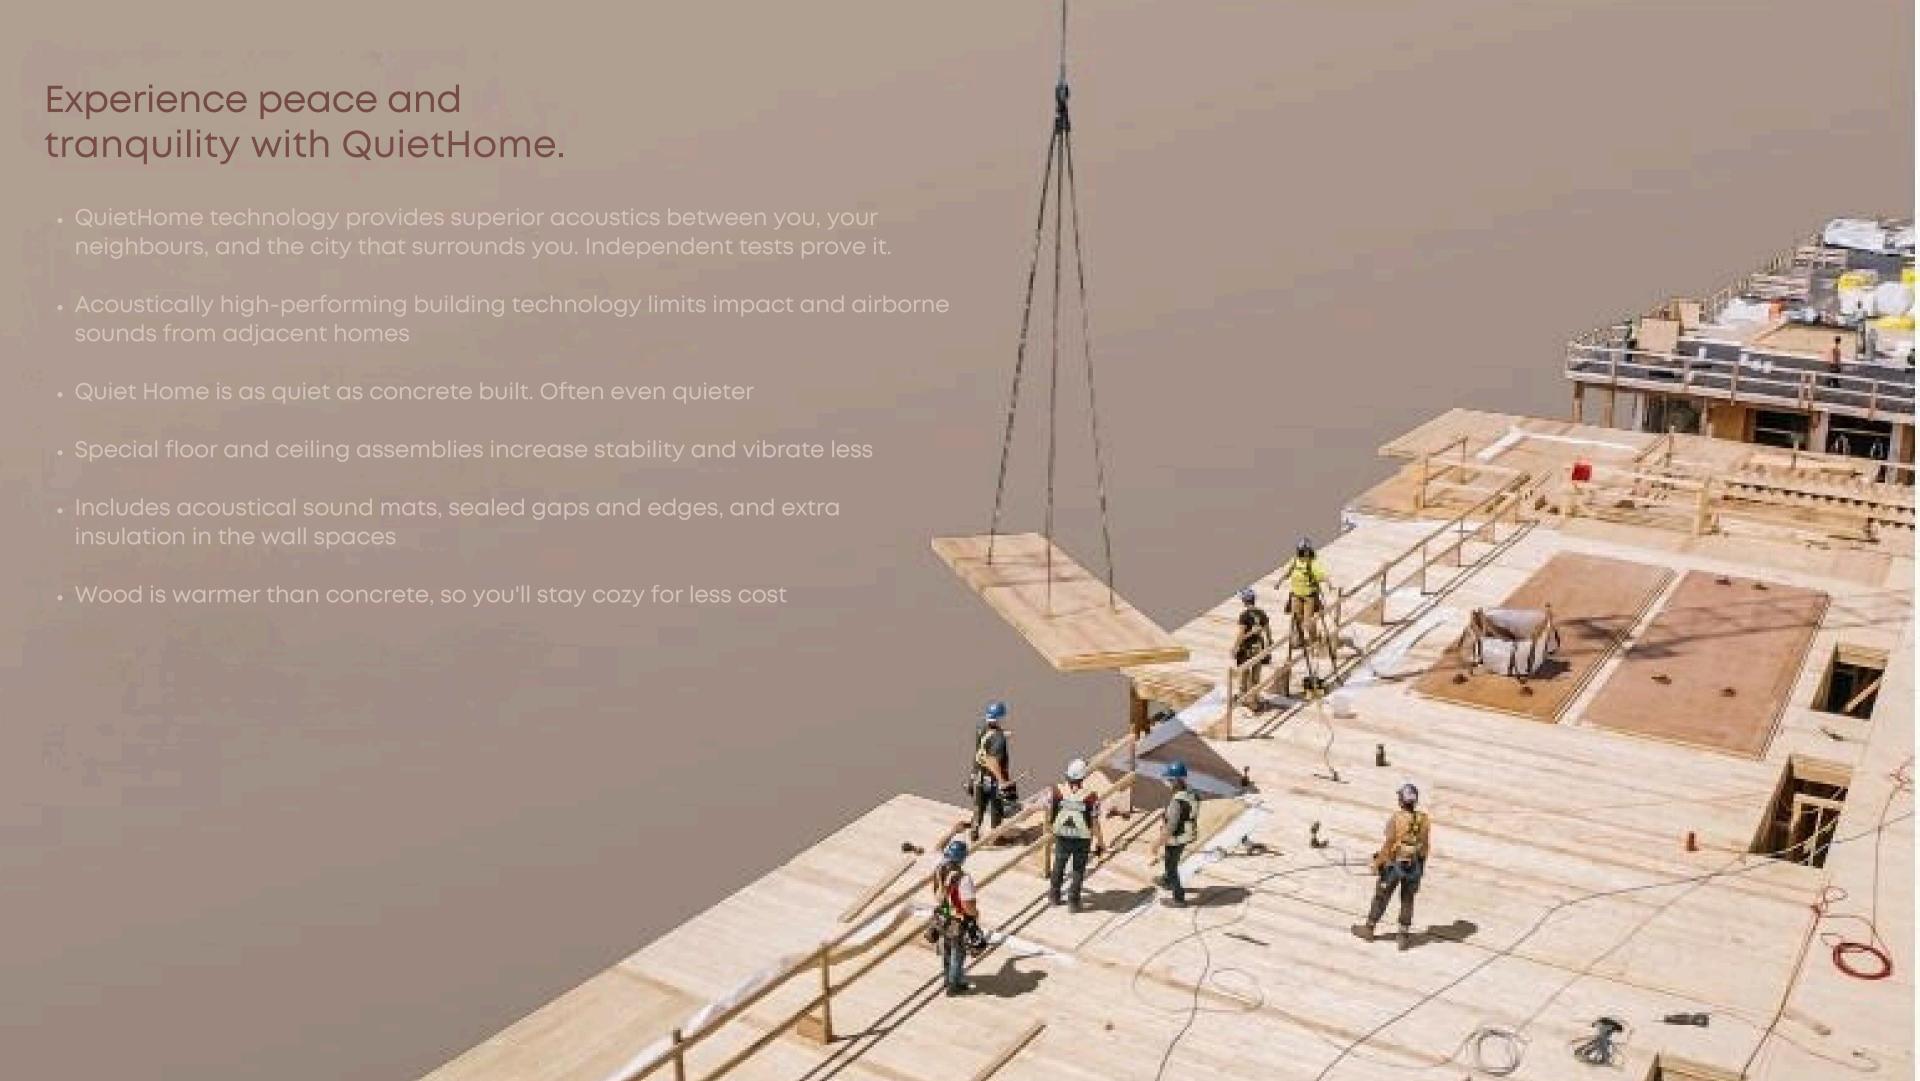

# BUILDING SMARTER. LIVING QUIETER.

Built with Adera's proprietary SmartWood®, PURA balances stylish, sophisticated design aesthetics and superior acoustics, with high-performing, sustainable and innovative Mass Timber construction technologies for unparalleled livability that matches the strength and durability of concrete.

#### CREATING BUILDINGS FOR BETTER LIVES.

As leaders in innovative, Mass Timber construction, Adera is committed to developing homes that improve the lives of our proud owners. Designed with the future in mind, Adera communities are centered around health, wellness and active lifestyles for our owners and the neighbourhoods they live in.