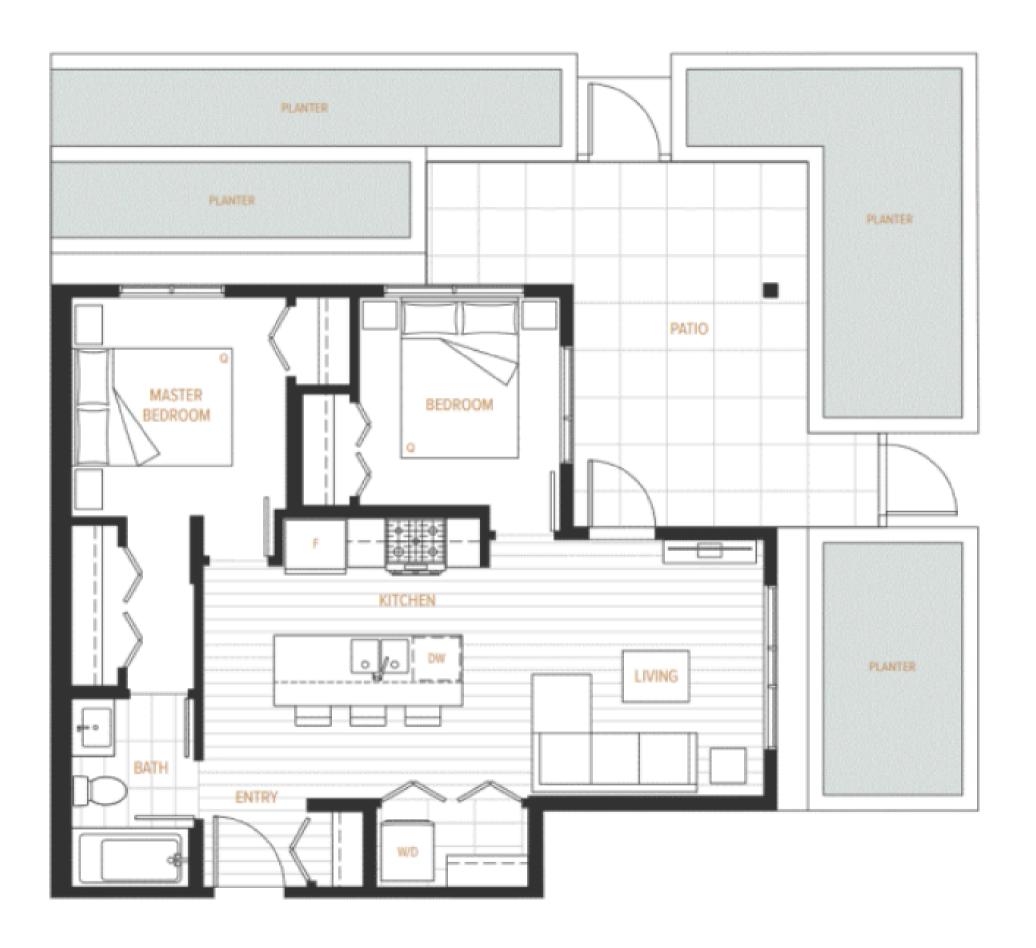

### INTERIOR EXTERIOR TOTAL

657 SF 203 SF 860 SF

### **FEATURES**

- Close to SkyTrain Station
- Near Upcoming UBC Campus
- Spacious Layout
- Ample of Amenities
- Enjoy Quiet Home Technology
- Mass Timber Home

### **BONUS POINTS**

- 5% Deposit Only
- Completion 2025
- Financing Available
- Largest Patio in the Building
- One Year Rental Guarantee with Dedicated Property Manager

# BUILDING SMARTER. LIVING QUIETER.

Built with Adera's proprietary SmartWood®, PURA balances stylish, sophisticated design aesthetics and superior acoustics, with high-performing, sustainable and innovative Mass Timber construction technologies for unparalleled livability that matches the strength and durability of concrete.





#### CREATING BUILDINGS FOR BETTER LIVES.

As leaders in innovative, Mass Timbe