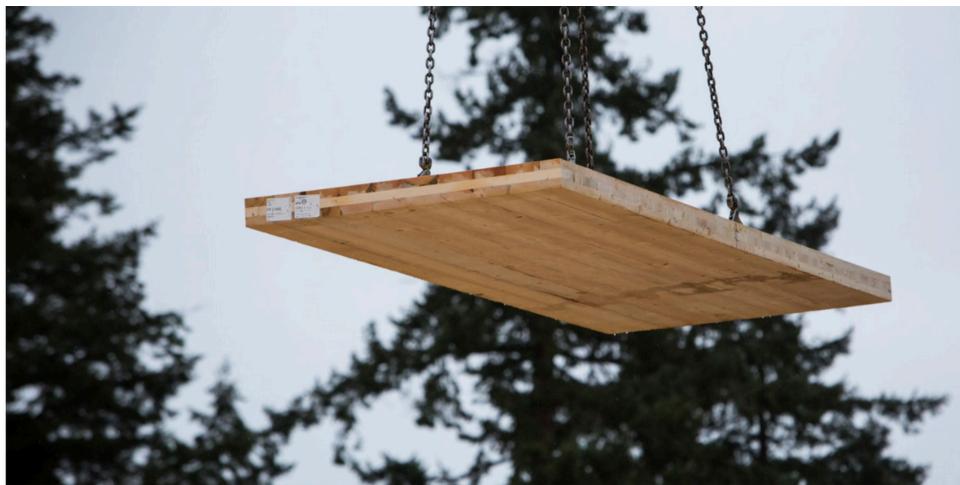

# BUILDING SMARTER. LIVING QUIETER.

Built with Adera's proprietary SmartWood®, PURA balances stylish, sophisticated design aesthetics and superior acoustics, with high-performing, sustainable and innovative Mass Timber construction technologies for unparalleled livability that matches the strength and durability of concrete.

#### CREATING BUILDINGS FOR BETTER LIVES.

As leaders in innovative, Mass Timber construction, Adera is committed to developing homes that improve the lives of our proud owners. Designed with the future in mind, Adera communities are centered around health, wellness and active lifestyles for our owners and the neighbourhoods they live in.